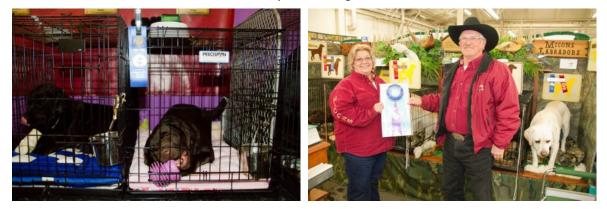

#### **GOLDEN GATE KENNEL CLUB DOG SHOW**

The 111th and 112th Golden Gate Kennel club benched all-breed dog shows took place on the weekend on January 26th and 27th at the Cow Palace in Daly City. As usual, GGLRC setup an information booth near the labrador benching area to answer the public's questions about our breed. Thank you, Melinda Grosch for organizing the booth, and thank you to all the club members who took shifts staffing the table.

Sunday breed ring.

Labrador benching area. Congratulations to Micons for best decorations.

GGLRC information table. Melinda and Lauren are ready to help!