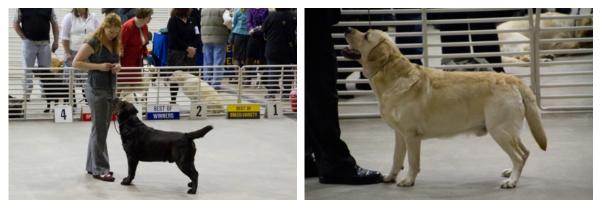

#### **GOLDEN GATE KENNEL CLUB DOG SHOW**

The 111th and 112th Golden Gate Kennel club benched all-breed dog shows took place on the weekend on January 26th and 27th at the Cow Palace in Daly City. As usual, GGLRC setup an information booth near the labrador benching area to answer the public's questions about our breed. Thank you, Melinda Grosch for organizing the booth, and thank you to all the club members who took shifts staffing the table.

Sunday breed ring.

Labrador benching area. Congratulations to Micons for best decorations.

GGLRC information table. Melinda and Lauren are ready to help!